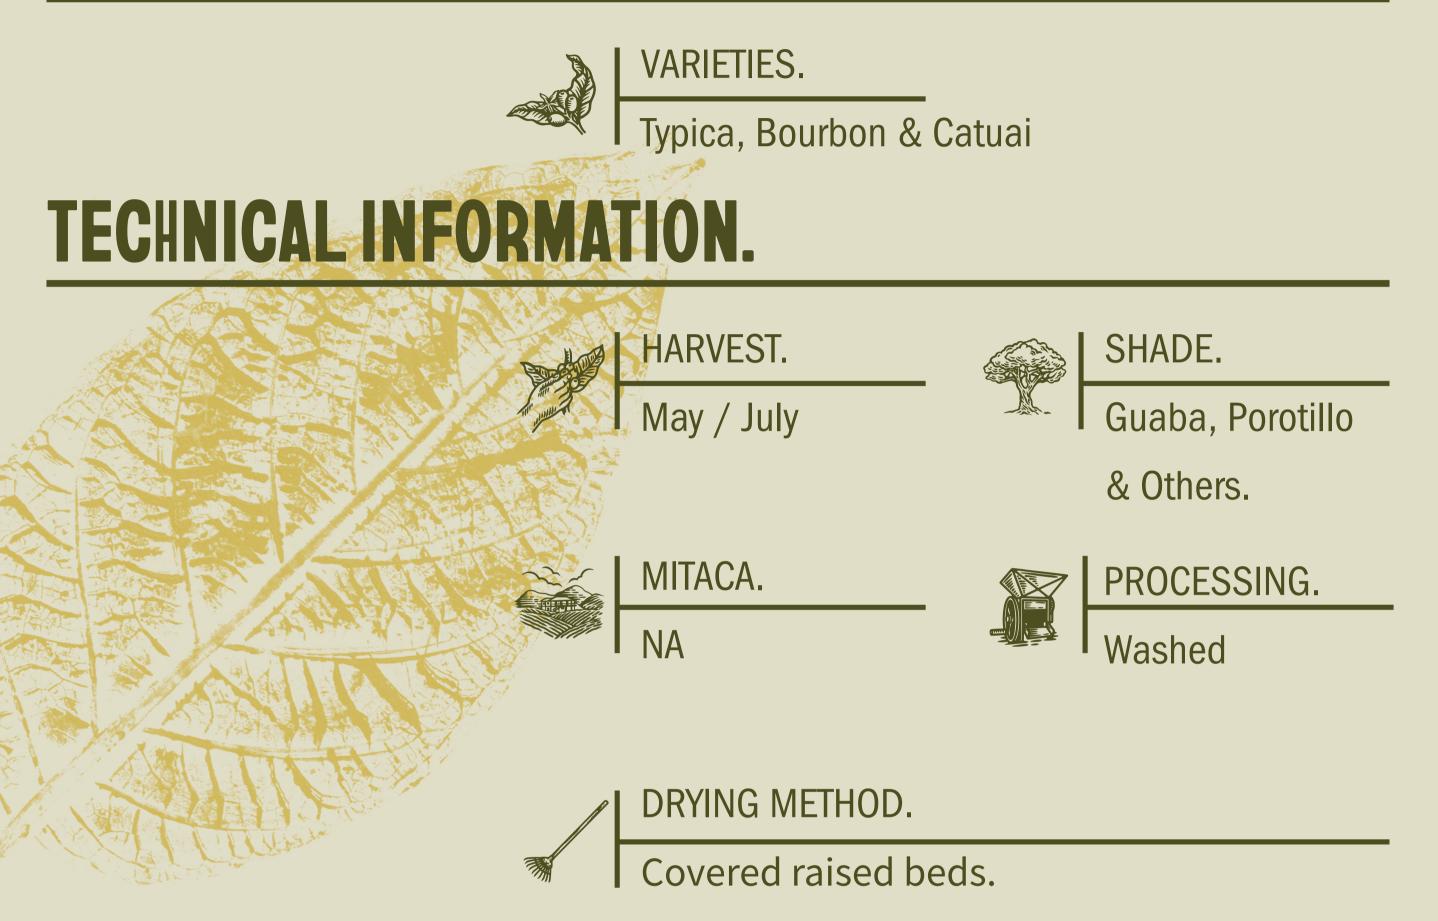

e and this culture of environmental responsibility to his son, Jaime Francisco Mayo.

The farm is located 15 minutes walking distance from the main road but the walk to the farm is amazingly beautiful. Wilman has been producing specialty coffee since 2013 as it was at that time that the cooperatives together with Caravela Coffee started offering him training and recommendations on how to process his coffee better. He feels proud that his farm generates employment for many people in the region and with the prices that he receives, he is able to pay higher wages to his workers.

SPECIALTY GREEN COFFEE EXPERTS.

CARAVELA.COFFEE/@CARAVELACOFFEE



## LOCATION.







#### TOTAL FARM AREA.

2,5 Hectares



CARAVELA.COFFEE / @CARAVELACOFFEE

SPECIALTY GREEN COFFEE EXPERTS.



# FARM VARIETIES.



### **OTHER INFORMATION.**







**Independent producer** 



Copyright © 2024 Caravela Limited all rights reserved

CARAVELA.COFFEE / @CARAVELACOFFEE